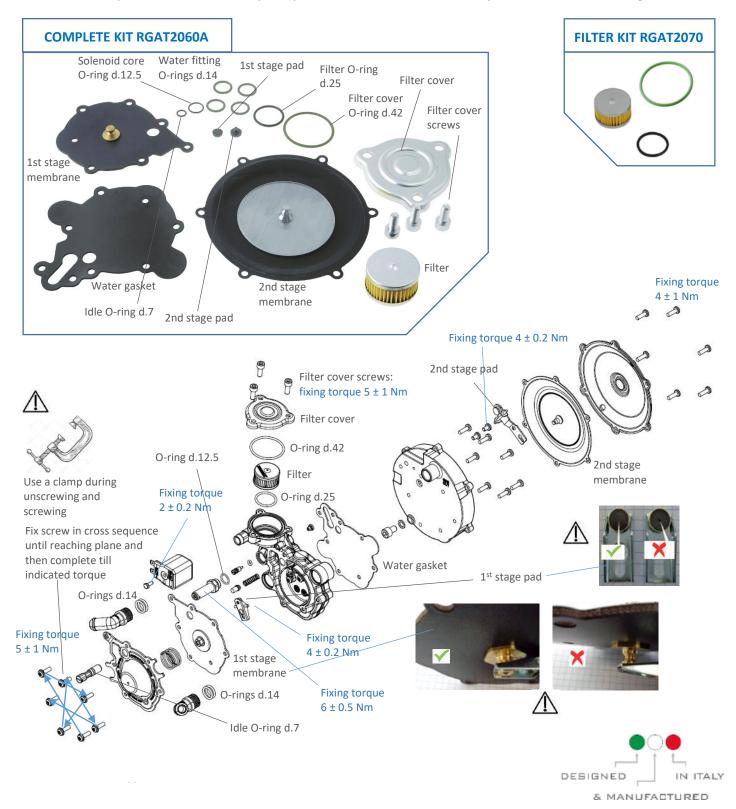

At least once in a year, or every 20.000 km, it is suggested to maintain the filter unit with proper original kit RGAT2070, and to drain the oil deposited into the reducer removing the drain screw. The latter operation shall be done when the engine temperature is around 50°C.

A complete maintenance is recommended every 50.000 km or 3 years, or if the car remained unused for a long time (1 year), by using maintenance kit RGAT2060A.

Make a complete revision more frequently in case of dirt or contaminants presence in the water or gas circuit.